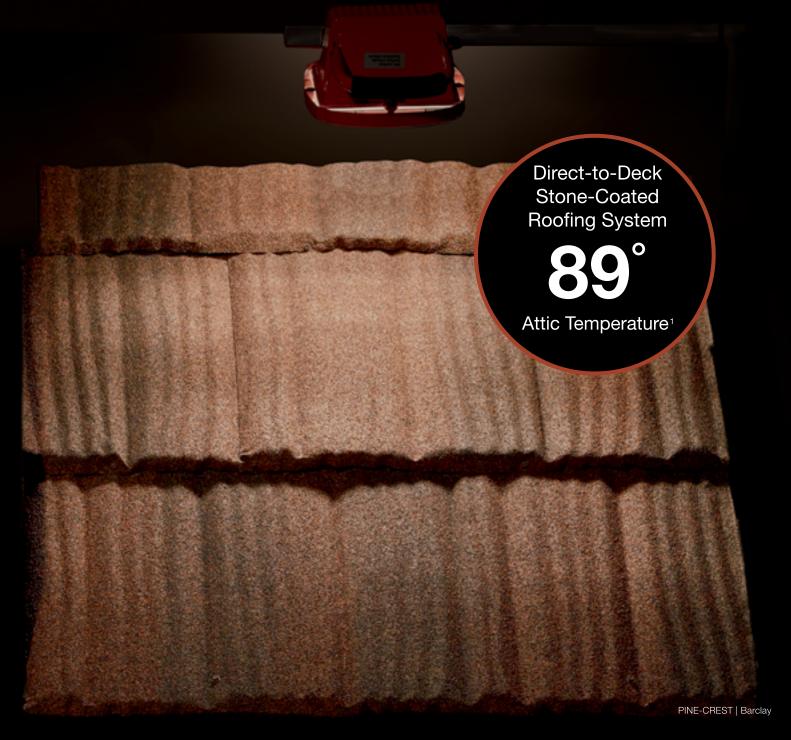

## Energy-Efficient

Attic temperatures measured using identical heat sources simulating the sun's radiation, comparing Boral Steel® Stone Coated Roof System with Direct-to-Deck installation and Above Sheathing Ventilation (ASV) to a common asphalt shingle roof. The result is less heat in the attic and lower energy bills.

Asphalt Shingle 147° Attic Temperature

<sup>2</sup>Refer to www.BoralRoof.com/warranties/

<sup>&</sup>lt;sup>1</sup>Attic Heat transfer Technical Bulletin #10 refer to www.BoralRoof.com/resources/technical-information/